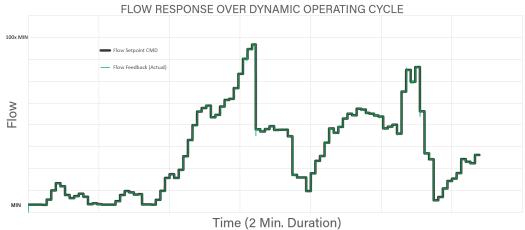

### Specification

System Flow Response Time: time < 80ms @ min inlet pressure Flow Range (Gaseous): 100:1

Flow Accuracy: ± 3 to 10% of Flow Command over Flow Range

Flow Repeatability: < ± 1.5% Instantaneous Flow Flow Over/Undershoot: < 2% Commanded Flow