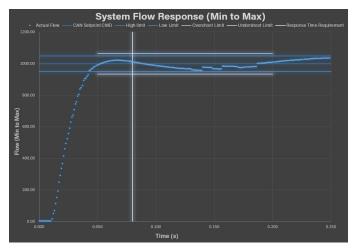

### Specification

System Flow Response Time: time < 80ms @ min inlet pressure Flow Range (Gaseous): 100:1

Flow Accuracy: ± 3 to 10% of Flow Command over Flow Range

Flow Repeatability: < ± 1.5% Instantaneous Flow Flow Over/Undershoot: < 2% Commanded Flow