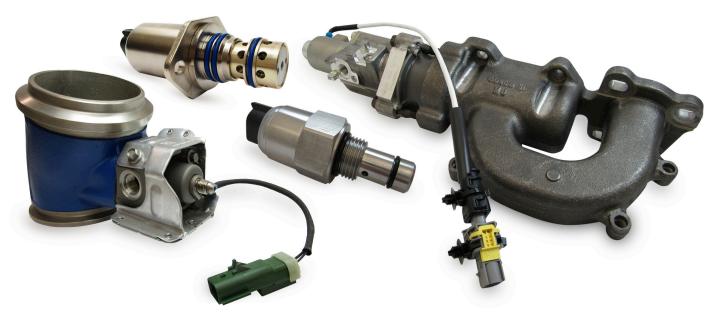

## INTEGRATED SMART SOLUTIONS | PRODUCT DETAIL

LISK provides control valve solutions for the medium and heavy duty engines of global OEM's. Our emission control products allow our medium and heavy duty diesel engine customers meet EPA, Euro, and PNLT regulations. Our On/Off Highway Engine Valve Group includes:

- DPF Hydrocarbon Dosing: Inward and outward opening poppet designs for Mid-Range and Heavy Duty applications
- EGR: Poppet and Butterfly designs, Hydraulic Solenoid Actuated and Electric Motor Operated (With CAN control)
- Natural Gas: Fuel Control Valves, Fuel Shut-Off Valves, Fuel Pressure Regulators
- Turbo: Variable Geometry Control (VGT) & Waste Gate Control Valves