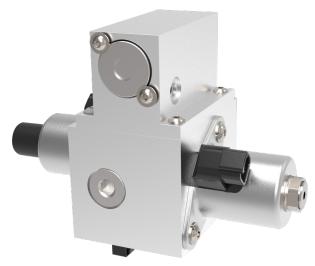

Internal Pressure Regulation Ratio: 2.5:1

Dimensions: Width = 9.5", Height= 6", Depth= 5.5" (As Shown)

Media Temp: -40°C to 85°C Operating Temp: -40°C to 105°C Inlet Pressure Range: 60-150 psig Component Proof Pressure: 300 psig Component Burst Pressure: 600 psig