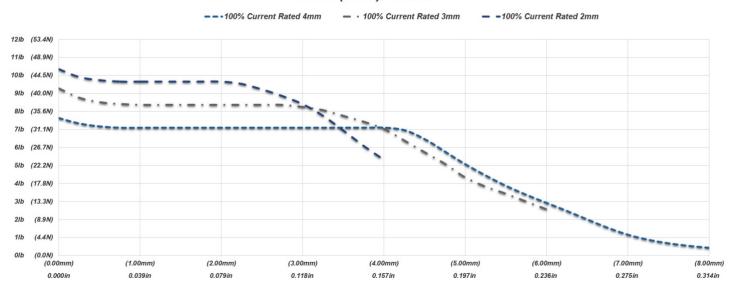

### 45mm (NG6) Series

Curves shown are just a few examples of what is possible, contact us for a solution designed for your specific application.