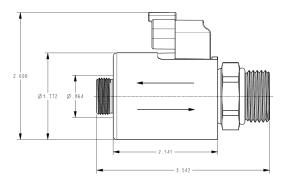

- Customizable Interface
- Removable Coil
- Proportional and Switching (on-off) Available

| Unit                      | Specification                                     |
|---------------------------|---------------------------------------------------|
| Voltages                  | 12 VDC, 24 VDC, Per Customer<br>Request           |
| Input Voltage Tolerance   | -15% / +10%                                       |
| Power Consumption         | 26 Watt (as shown), Per Customer<br>Request       |
| Duty Cycle                | Continuous 100%                                   |
| Ambient Temperature       | -40°C to Per Customer Request                     |
| Winding Insulation        | Class K- 200°C                                    |
| Electrical Connections    | DIN ISO 4400, DEUTSCH DT04-2P,<br>Leadwire        |
| Pressure Rating           | 345Bar NFPA T2.6.1 R2-2000 10 <sup>7</sup> Cycles |
| Surge Suppression Options | Bi-Directional Diode                              |
| Mechanical Stroke         | Various Working, Max .300" Total                  |
| Ingression Protection     | IP67, IP69K (Limited by Connector)                |
| Corrosion Protection      | Up to 1000Hrs Per ASTM B117                       |
| Fluid Capability          | Hydraulic Oils, Skydrol                           |
| Seal Materials            | NBR, FKM, HNBR, EPDM, Per<br>Customers Request    |
| Push Rod                  | Fixed, Other Connections on Request               |
|                           | 2-10 mS                                           |