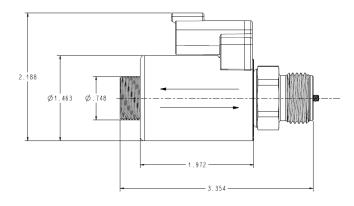

- Customizable Interface
- Removable Coil
- Proportional and Switching (on-off) Available

| Unit                      | Specification                                     |
|---------------------------|---------------------------------------------------|
| Voltages                  | 12 VDC, 24 VDC, Per Customer<br>Request           |
| Input Voltage Tolerance   | -15% / +10%                                       |
| Power Consumption         | 26 Watt (as shown), Per Customer<br>Request       |
| Duty Cycle                | Continuous 100%                                   |
| Ambient Temperature       | -40°C to Per Customer Request                     |
| Winding Insulation        | Class K- 200°C                                    |
| Electrical Connections    | DIN ISO 4400, DEUTSCH DT04-2P,<br>Leadwire        |
| Pressure Rating           | 345Bar NFPA T2.6.1 R2-2000 10 <sup>7</sup> Cycles |
| Surge Suppression Options | Bi-Directional Diode                              |
| Mechanical Stroke         | Various Working, Max .300" Total                  |
| Ingression Protection     | IP67, IP69K (Limited by Connector)                |
| Corrosion Protection      | Up to 1000Hrs Per ASTM B117                       |
| Fluid Capability          | Hydraulic Oils, Skydrol                           |
| Seal Materials            | NBR, FKM, HNBR, EPDM, Per<br>Customers Request    |
| Push Rod                  | Fixed, Other Connections on Request               |
| Response Time             | 2-10 mS                                           |