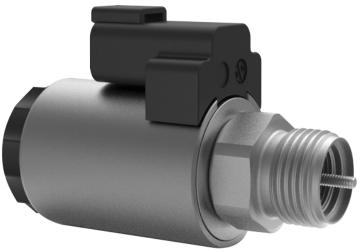

## **Description**

Lisk's CompAct Technology is a patent pending bidirectional embedded magnet actuator that enables reduced system footprint, faster response times, longer working strokes, and optimized energy efficiency. The 37mm series includes the following features:

- Customizable Interface
- Removable Coil
- Proportional and Switching (on-off) Available

| Unit                      | Specification                                     |
|---------------------------|---------------------------------------------------|
| Voltages                  | 12 VDC, 24 VDC, Per Customer<br>Request           |
| Input Voltage Tolerance   | -15% / +10%                                       |
| Power Consumption         | 26 Watt (as shown), Per Customer<br>Request       |
| Duty Cycle                | Continuous 100%                                   |
| Ambient Temperature       | -40°C to Per Customer Request                     |
| Winding Insulation        | Class K- 200°C                                    |
| Electrical Connections    | DIN ISO 4400, DEUTSCH DT04-2P,<br>Leadwire        |
| Pressure Rating           | 345Bar NFPA T2.6.1 R2-2000 10 <sup>7</sup> Cycles |
| Surge Suppression Options | Bi-Directional Diode                              |
| Mechanical Stroke         | Various Working, Max .300" Total                  |
| Ingression Protection     | IP67, IP69K (Limited by Connector)                |
| Corrosion Protection      | Up to 1000Hrs Per ASTM B117                       |
| Fluid Capability          | Hydraulic Oils, Skydrol                           |
| Seal Materials            | NBR, FKM, HNBR, EPDM, Per<br>Customers Request    |
| Push Rod                  | Fixed, Other Connections on Request               |
| Response Time             | 2-10 mS                                           |