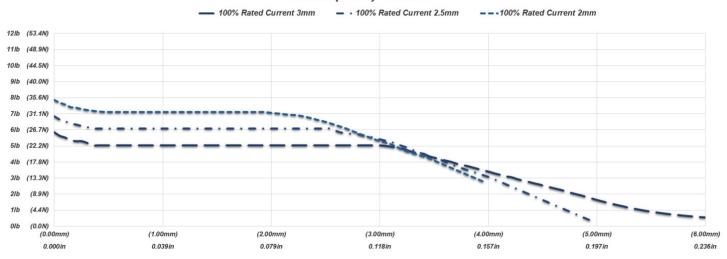

### 37mm (NG4) Series

Curves shown are just a few examples of what is possible, contact us for a solution designed for your specific application. This curve is applicable in both push and pull directions.