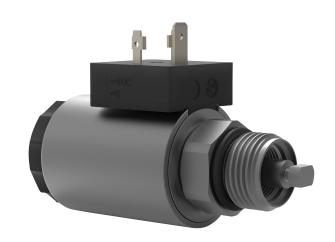

## **Description**

Lisk's CompAct Technology is a patent pending bidirectional embedded magnet actuator that enables reduced system footprint, faster response times, longer working strokes, and optimized energy efficiency. The 37mm series includes the following features:

- Customizable Interface
- Removable Coil
- Proportional and Switching (on-off) Available

| Unit                      | Specification                                     |
|---------------------------|---------------------------------------------------|
| Voltages                  | 12 VDC, 24 VDC, Per Customer<br>Request           |
| Input Voltage Tolerance   | -15% / +10%                                       |
| Power Consumption         | 26 Watt (as shown), Per Customer<br>Request       |
| Duty Cycle                | Continuous 100%                                   |
| Ambient Temperature       | -40°C to Per Customer Request                     |
| Winding Insulation        | Class K- 200°C                                    |
| Electrical Connections    | DIN ISO 4400, DEUTSCH DT04-2P,<br>Leadwire        |
| Pressure Rating           | 345Bar NFPA T2.6.1 R2-2000 10 <sup>7</sup> Cycles |
| Surge Suppression Options | Bi-Directional Diode                              |
| Mechanical Stroke         | Various Working, Max .300" Total                  |
| Ingression Protection     | IP67, IP69K (Limited by Connector)                |
| Corrosion Protection      | Up to 1000Hrs Per ASTM B117                       |
| Fluid Capability          | Hydraulic Oils, Skydrol                           |
| Seal Materials            | NBR, FKM, HNBR, EPDM, Per<br>Customers Request    |
| Push Rod                  | Fixed, Other Connections on Request               |
| Response Time             | 2-10 mS                                           |