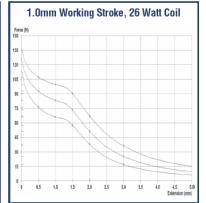

#### Standard Solenoid Specification

Performance Curves:

- 25°C, 100%VDC 50°C, 90%VDC
- Hot 90%VDC
- (In 25°C Ambient)