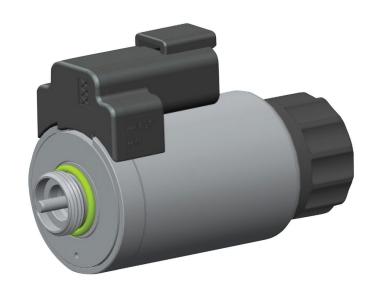

| -50°C to +50°C                                 |
| Winding Insulation           | Class H                                        |
| Electrical Connections       | ISO4400, DEUTSCH                               |
| Pressure Rating              | 210 Bar NFPA T2.6.l R2-2000                    |
| Vibration Resistance         | 24 Hrs, @ 20g @ 50-600Hz                       |
| Surge Suppression<br>Options | Uni-Diode, Bi-Diode                            |
| Mechanical Stroke            | Various Working, >5.4mm Total                  |
| Ingress Protection           | Up to IP67, IP69K (Limited by Connector)       |
| Corrosion Protection         | FeZnNi8, 480Hrs ASTM B117 (Plated<br>Surfaces) |
|                              |                                                |



| Surraces)              |                    |
|------------------------|--------------------|
| Other Features/Options |                    |
| Voltages               | On Request         |
| Power                  | On Request         |
| Pressure Rating        | Up to 350 Bar      |
| Override Function      | With/Without       |
| Seal Materials         | NBR, FKM, HNBR     |
| Corrosion Protection   | FeZn, E-Coat Loose |
| Push Rod               | Fixed              |
| Other Connectors       | On Request         |



DEUTSCH DT04







# ON/OFF DC D12 - NG04 | PRODUCT DETAIL

### On/Off DC Industrial Solenoid D12 - NG04 DC





#### Standard Solenoid Specification

Performance Curves:

- 25°C, 100%VDC 50°C, 90%VDC
- Hot 90%VDC
- (In 25°C Ambient)





#### **ABOUT US**

We are a