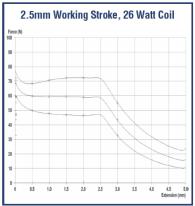

#### Standard Solenoid Specification

Performance Curves:

- 25°C, 100%VDC 50°C, 90%VDC
- Hot 90%VDC
- (In 25°C Ambient)