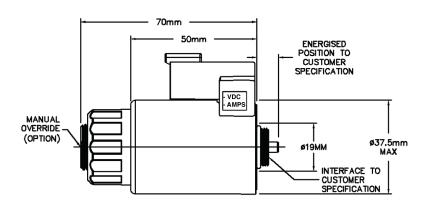

# ON/OFF DC D12 - NG04 | PRODUCT DETAIL

| Specification                | Value                                          |
|------------------------------|------------------------------------------------|
| Voltages                     | 12-24 VDC                                      |
| Power Consumption            | 20 Watt, 26 Watt                               |
| Duty Cycle                   | S1 100% E.D.                                   |
| Ambient Temperature          | -50°C to +50°C                                 |
| Winding Insulation           | Class H                                        |
| Electrical Connections       | ISO4400, DEUTSCH                               |
| Pressure Rating              | 210 Bar NFPA T2.6.l R2-2000                    |
| Vibration Resistance         | 24 Hrs, @ 20g @ 50-600Hz                       |
| Surge Suppression<br>Options | Uni-Diode, Bi-Diode                            |
| Mechanical Stroke            | Various Working, >5.4mm Total                  |
| Ingress Protection           | Up to IP67, IP69K (Limited by Connector)       |
| Corrosion Protection         | FeZnNi8, 480Hrs ASTM B117 (Plated<br>Surfaces) |
|                              |                                                |

| Surraces)              |                    |
|------------------------|--------------------|
| Other Features/Options |                    |
| Voltages               | On Request         |
| Power                  | On Request         |
| Pressure Rating        | Up to 350 Bar      |
| Override Function      | With/Without       |
| Seal Materials         | NBR, FKM, HNBR     |
| Corrosion Protection   | FeZn, E-Coat Loose |
| Push Rod               | Fixed              |
| Other Connectors       | On Request         |