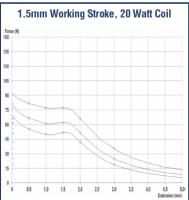

#### Standard Solenoid Specification

Performance Curves:

- 25°C, 100%VDC 50°C, 90%VDC
- Hot 90%VDC
- (In 25°C Ambient)