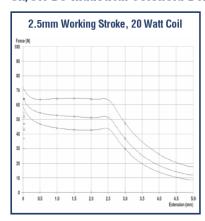

#### Standard Solenoid Specification

Performance Curves:

- 25°C, 100%VDC 50°C, 90%VDC
- Hot 90%VDC
- (In 25°C Ambient)