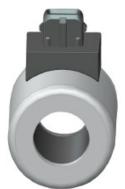

|
| Mechanical Stroke            | Various Working, >7mm Total                 |
| Ingress Protection           | IP66 (EN-60529) (Limited by Connector)      |
| Corrosion Protection         | FeZnNi8, 480Hrs ASTM B117 (Plated Surfaces) |
|                              |                                             |

# Other Features/Ontions

ISO 4400 / DIN 43650

| Other Features/Options |                |
|------------------------|----------------|
| Voltages               | On Request     |
| Power                  | On Request     |
| Override Function      | With/Without   |
| Seal Materials         | NBR, FKM, HNBR |
| Corrosion Protection   | FeZnNi, E-Coat |
| Push Rod               | Removable Hex  |
| Other Connectors       | On Leadwires   |

## **DEUTSCH DT04**





AMP JUNIOR TIMER





**LEADWIRE** 





# ON/OFF DC D15 - NG06 DC | PRODUCT DETAIL

### On/Off DC Industrial Solenoid D15 - NG06 DC











# **Standard Solenoid Specification**

Performance Curves:

- 25°C, 100%VDC
- 50°C, 90%VDC
- Hot 90%VDC (In 25°C Ambient)

### **ABOUT US**

We are a global leader in the design and manufacture of engineered solutions including solenoids, solenoid valves, linear and rotary position sensors, motors, electric actuators and flame arrestors. We serve hundreds of customers in diverse markets throughout the world with market-leading solutions enabled by our extensive design, test and manufacturing capabilities.