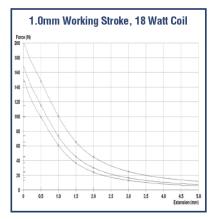

# **Standard Solenoid Specification**

Performance Curves:

- 25°C, 100%VDC
- 50°C, 90%VDC
- Hot 90%VDC (In 25°C Ambient)