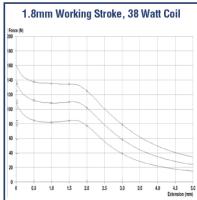

# **Standard Solenoid Specification**

Performance Curves:

- 25°C, 100%VDC
- 50°C, 90%VDC
- Hot 90%VDC (In 25°C Ambient)