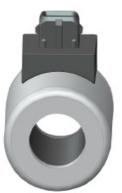

hanical Stroke            | Various Working, >7mm Total                 |
| Ingress Protection           | IP66 (EN-60529) (Limited by Connector)      |
| Corrosion Protection         | FeZnNi8, 480Hrs ASTM B117 (Plated Surfaces) |
|                              |                                             |

# Other Features/Ontions

ISO 4400 / DIN 43650

| Other Features/Options |                |
|------------------------|----------------|
| Voltages               | On Request     |
| Power                  | On Request     |
| Override Function      | With/Without   |
| Seal Materials         | NBR, FKM, HNBR |
| Corrosion Protection   | FeZnNi, E-Coat |
| Push Rod               | Removable Hex  |
| Other Connectors       | On Leadwires   |

## **DEUTSCH DT04**





AMP JUNIOR TIMER





**LEADWIRE** 





# ON/OFF DC D15 - NG06 DC | PRODUCT DETAIL

### On/Off DC Industrial Solenoid D15 - NG06 DC











# **Standard Solenoid Specification**

Performance Curves:

- 25°C, 100%VDC
- 50°C, 90%VDC
- Hot 90%VDC (In 25°C Ambient)

### **ABOUT US**

We are a global leader in the design and manufacture of engineered solutions including solenoids, solenoid valves, linear and rotary position sensors, motors, electric actuators and flame arrestors. We serve hundreds of customers in diverse markets throughout the world with market-leading solutions enabled by our extensive design, test and manufacturing capabilities.