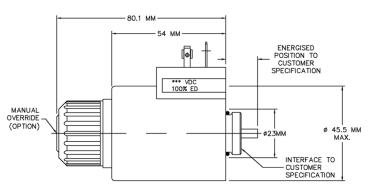

# ON/OFF DC D15 - NG06 DC | PRODUCT DETAIL

| Specification                | Value                                       |
|------------------------------|---------------------------------------------|
| Voltages                     | 12-24 VDC                                   |
| Power Consumption            | 18 Watt, 30 Watt, 38 Watt, 44 Watt          |
| Duty Cycle                   | S1 100% E.D.                                |
| Ambient Temperature          | -20°C to +50°C                              |
| Winding Insulation           | Class H                                     |
| Electrical Connections       | ISO4400, DEUTSCH, AMP JT, LEAD              |
| Pressure Rating              | 210 Bar NFPA T2.6.l R2-2000                 |
| Vibration Resistance         | 24 Hrs, @ 20g @ 50-600Hz                    |
| Surge Suppression<br>Options | Uni-Diode, Bi-Diode                         |
| Mechanical Stroke            | Various Working, >7mm Total                 |
| Ingress Protection           | IP66 (EN-60529) (Limited by Connector)      |
| Corrosion Protection         | FeZnNi8, 480Hrs ASTM B117 (Plated Surfaces) |
|                              |                                             |

# Other Features/Ontions

ISO 4400 / DIN 43650

| Other Features/Options |                |
|------------------------|----------------|
| Voltages               | On Request     |
| Power                  | On Request     |
| Override Function      | With/Without   |
| Seal Materials         | NBR, FKM, HNBR |
| Corrosion Protection   | FeZnNi, E-Coat |
| Push Rod               | Removable Hex  |
| Other Connectors       | On Leadwires   |