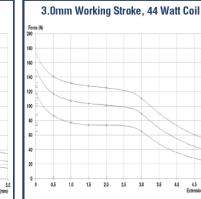

# **Standard Solenoid Specification**

Performance Curves:

- 25°C, 100%VDC
- 50°C, 90%VDC
- Hot 90%VDC (In 25°C Ambient)