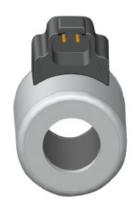

|
| Mechanical Stroke            | Various Working, >7mm Total                 |
| Ingress Protection           | IP66 (EN-60529) (Limited by Connector)      |
| Corrosion Protection         | FeZnNi8, 480Hrs ASTM B117 (Plated Surfaces) |
|                              |                                             |

# Other Features/Ontions

ISO 4400 / DIN 43650

| Other Features/Options |                |
|------------------------|----------------|
| Voltages               | On Request     |
| Power                  | On Request     |
| Override Function      | With/Without   |
| Seal Materials         | NBR, FKM, HNBR |
| Corrosion Protection   | FeZnNi, E-Coat |
| Push Rod               | Removable Hex  |
| Other Connectors       | On Leadwires   |

## **DEUTSCH DT04**





AMP JUNIOR TIMER





**LEADWIRE** 





# ON/OFF DC D15 - NG06 DC | PRODUCT DETAIL

### On/Off DC Industrial Solenoid D15 - NG06 DC











# **Standard Solenoid Specification**

Performance Curves:

- 25°C, 100%VDC
- 50°C, 90%VDC
- Hot 90%VDC (In 25°C Ambient)

### **ABOUT US**

We are a global leader in the design and manufacture of engineered solutions including solenoids, solenoid valves, linear and rotary position sensors, motors, electric actuators and flame arrestors. We serve hundreds of customers in diverse markets throughout the world with market-leading solutions enabled by our extensive design, test and manufacturing capabilities.