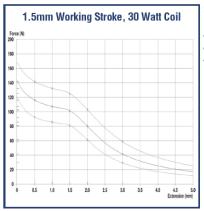

# **Standard Solenoid Specification**

Performance Curves:

- 25°C, 100%VDC
- 50°C, 90%VDC
- Hot 90%VDC (In 25°C Ambient)