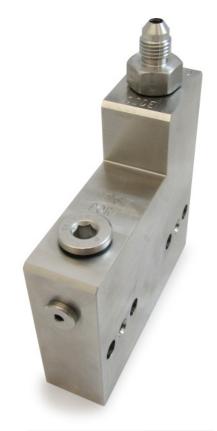

## **Description**

This pressure operated valve assembly supports critical applications and is optimized for low leakage and high reliability in water based fluids. The discreet cartridges operate off a common pilot signal.

#### **Features**

- Bidirectional flow with pressure applied
- Dual check valves in series for redundancy
- NACE compliant corrosion resistant materials
- High cycle life with water-based fluids
- Manifold design customized to fit applications