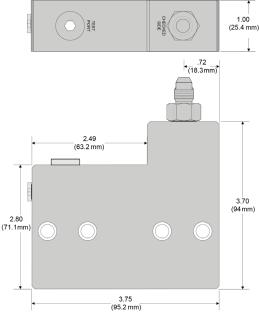

### **Specifications**

- Operating Pressure: 5,500 psig (380 Bar)
- External Pressure: 4,800 psi (330 Bar) max
- Voltage: 18-28 VDC
- Flow/Pressure Drop: 0.26 gpm (984 mL/min) at 2000 psid (138 Bar)
- Internal Leakage: 1 drop per minute
- Response Opening: 100 msec at max pressure/ voltage
- Coil Resistance: 72-78 Ohms/min at +68°F (20°C)
- Operating Temperature: Above freezing point of media to +122°F (+50°C)