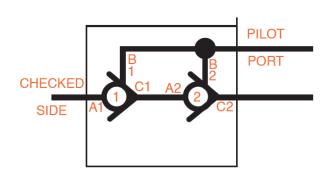

## **Description**

This pressure operated valve assembly supports critical applications and is optimized for low leakage and high reliability in water based fluids. The discreet cartridges operate off a common pilot signal.

#### **Features**

- Bidirectional flow with pressure applied
- Dual check valves in series for redundancy
- NACE compliant corrosion resistant materials
- High cycle life with water-based fluids
- Manifold design customized to fit applications