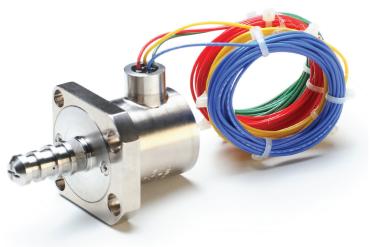

# Description

This 3-way, 2-position normally closed solenoid valve is designed to pilot multi-stage valves operating on water-based fluids for subsea applications. The internal valve elements were engineered for high reliability and long service life in subsea control modules (SCM/MUX Pod).

#### Features

- Robust Design Proven in the Field
- High Internal Shear Force Providing Contamination
  Tolerance
- Two Independent Coils for Increased Reliability
- Corrosion Resistant Materials of Construction
- Mounting Customized to System: Cartridge Insert or Manifold Mount as Standard
- Hermetically Sealed Coil with Electrical Bulkhead and Electron Beam Welding

#### Specifications

- Operating Pressure: 5,500 psig (380 Bar)
- External Pressure: 4,800 psi (330 Bar) max
- Voltage: 18-28 VDC
- Flow/Pressure Drop: 0.26 gpm (984 mL/min) at 2000 psid (138 Bar)
- Internal Leakage: 1 drop per minute
- Response Opening: 100 msec at max pressure/voltage
- Coil Resistance: 72-78 Ohms/min at +68°F (20°C)
- Operating Temperature: Above freezing point of media to +122°F (+50°C)