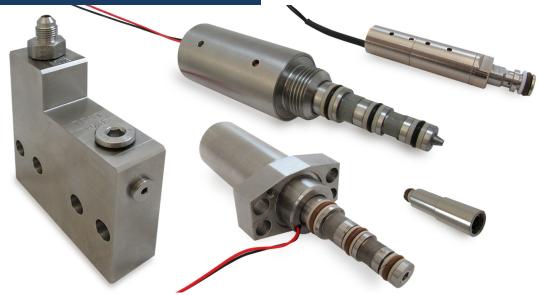

### SUBSEA SOLENOID VALVE | PRODUCT DETAIL

We specialize in customized valves for Topside Exploration & Production, Downhole Drilling & Completion, Subsea Production & Processing, and Chemical Processing. We utilize advanced 3D design, stress/CFD modeling, in-house testing and validation to provide world class products. Lisk has been helping our customers reach new depths through collaborative engineering since 1910. Our family of oil and gas valves includes:

- Solenoid Valves
- Direct Operated Control Valves
- Pilot Operated Control Valves
- Pilot Operated Relief Valves

- Pressure Relief Valves
- Shuttle Valves
- Check Valves