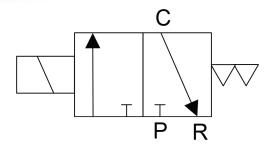

# Description

This 3-way, 2-position normally closed solenoid valve is designed to pilot multi-stage valves operating on water-based fluids for subsea applications. The internal valve elements were engineered for high reliability and long service life in subsea control modules (SCM/MUX Pod).