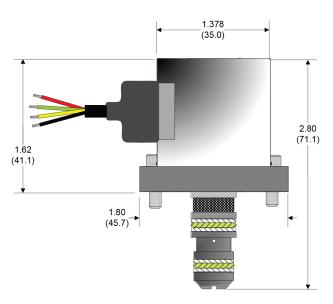

#### Specifications

- Operating Pressure: 5,500 psig (380 Bar)
- External Pressure: 4,800 psi (330 Bar) max
- Voltage: 18-28 VDC
- Flow/Pressure Drop: 0.26 gpm (984 mL/min) at 2000 psid (138 Bar)
- Internal Leakage: 1 drop per minute
- Response Opening: 100 msec at max pressure/voltage
- Coil Resistance: 72-78 Ohms/min at +68°F (20°C)
- Operating Temperature: Above freezing point of media to +122°F (+50°C)