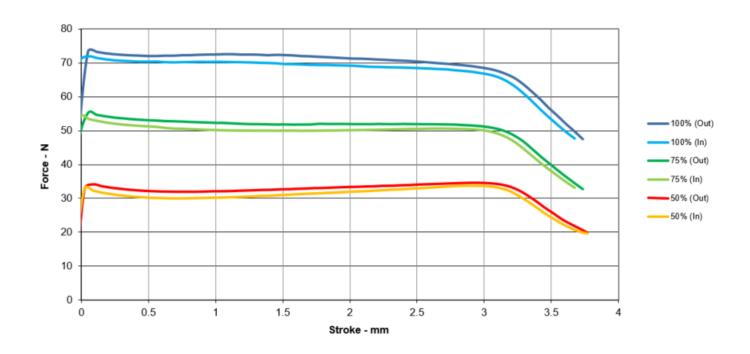

| Specification          | Value                                                        |
|------------------------|--------------------------------------------------------------|
| Voltages               | 12 VDC, 24 VDC, Per Customer<br>Request                      |
| Duty Cycle             | Continuous 100%                                              |
| Power                  | 30 Watts Max with 100% Continuous<br>Duty Cycle              |
| Ambient Temperature    | -40°C to 70°C, Per Customer Request                          |
| Winding Insulation     | 200 °C                                                       |
| Electrical Connections | ISO 4400, DEUTSCH                                            |
| Pressure Rating        | 345 Bar NFPA T2.6.1 R2-2000                                  |
| Working Stroke         | 3.0mm                                                        |
| Total Stroke           | Per Customer Request                                         |
| Ingress Protection     | Up to IP67, IP69K (Limited by Connector)                     |
| Corrosion Protection   | Zinc Trivalent, 120 Hrs ASTM B117                            |
| Override Function      | Manual Override, Threaded Interface,<br>Per Customer Request |
| Seal Materials         | Per Customer Request                                         |
| Push Rod               | Fixed                                                        |
| Hysteresis             | <3%                                                          |