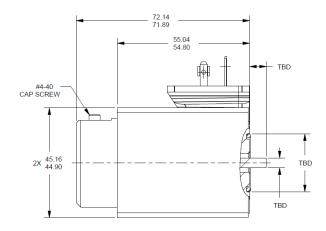

| Specification          | Value                                                        |
|------------------------|--------------------------------------------------------------|
| Voltages               | 12 VDC, 24 VDC, Per Customer<br>Request                      |
| Duty Cycle             | Continuous 100%                                              |
| Power                  | 30 Watts Max with 100% Continuous<br>Duty Cycle              |
| Ambient Temperature    | -40°C to 70°C, Per Customer Request                          |
| Winding Insulation     | 200 °C                                                       |
| Electrical Connections | ISO 4400, DEUTSCH                                            |
| Pressure Rating        | 345 Bar NFPA T2.6.1 R2-2000                                  |
| Working Stroke         | 3.0mm                                                        |
| Total Stroke           | Per Customer Request                                         |
| Ingress Protection     | Up to IP67, IP69K (Limited by Connector)                     |
| Corrosion Protection   | Zinc Trivalent, 120 Hrs ASTM B117                            |
| Override Function      | Manual Override, Threaded Interface,<br>Per Customer Request |
| Seal Materials         | Per Customer Request                                         |
| Push Rod               | Fixed                                                        |
| Hysteresis             | <3%                                                          |